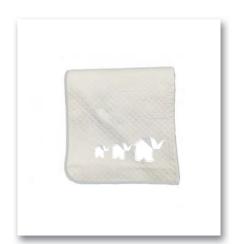

#### Elephant Parade

An entire family of elephants marches across the bedding pieces for this design from the Sketchbook Collection. Majestic and proud, the elephant family silhouettes stand milky white against a pastel gray setting.

Change Pad Cover - Elephant Parade 602016

Change Pad Cover - Grey Crinkle 602013

Fitted Sheet - Elephant Parade 101154

Fitted Sheet - Grey Crinkle 101151

Muslin Jacquard Blanket -Elephant Parade 830021

Elephant Parade Knitted Blanket 203191