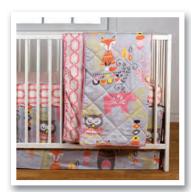

#### [Enchanted Garden]

Inspired by a fairytale blend of woodland creatures, this whimsical design beckons foxes, owls, and bears in an enchanted garden, evoking a storybook mood with its charming palette of yellows, oranges, and grays.

Owl Pillow 223063

Enchanted Garden 4PC Bedding Set 161054

Enchanted Garden Baby Comforter 111044

Enchanted Garden Bed Skirt 121038

Enchanted Garden Crib Bumper 151069

Enchanted Garden Crib Railing 152008

Enchanted Garden Crib Fitted Sheet 101135