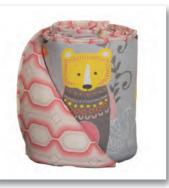

#### [Enchanted Garden]

Inspired by a fairytale blend of woodland creatures, this whimsical design beckons foxes, owls, and bears in an enchanted garden, evoking a storybook mood with its charming palette of yellows, oranges, and grays.