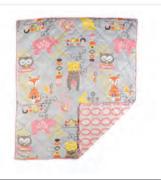

#### [ Mod Collection ]

The Lolli Living Mod Collection is a modern take on traditional patterns. Prints of stripes, chevron, triangles, and dots have always been classics, but you've never seen them quite like this before. Paired with the baby foxes, penguins, whales, and owls of the land, sea, and sky, this collection will soon prove that its timeless style is simply unforgettable.