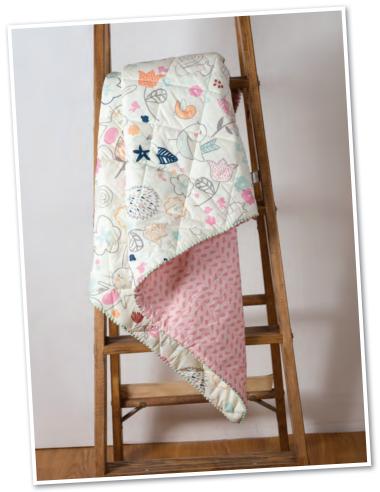

#### [Stella]

Spring is in full bloom for the smallest critters of the forest floor, as they frolic and play in a springtime wonderland of flowers and leaves swirling in the air. This delightful design can't help but stir joyful feelings with its color palette of soft greens and pinks, mixed with dark and light blues.

Stella 4pc Bedding Set 161056

Stella Fitted Sheet 101158

Little Birds Fitted Sheet 101159

Stella Bed Skirt 121044

Stella Quilt 112052

Stella Quilted Comforter 112051

Stella Bumper 151071

Stella Stroller Blanket 203200

Stella Crib Rail Cover 152013

Stella Musical Mobile 505021

Stella Pillow 223081