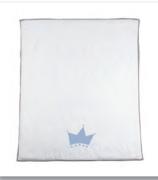

### Little Explorer

The sweet blue crowns of a baby prince are sprinkled throughout the bedding pieces for this design from the Sketchbook Collection. Royal but humble, the blue crowns lay across a pure white backdrop.

Diamond Matelasse Blanket -**Blue Crown** 203199