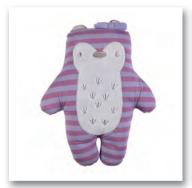

Navy Leaves Bed Skirt 121040

Grey Triangle Bed Skirt 121039

Purple Fox Quilted Comforter 112048

Pink Owl Quilted Comforter 112047

Blue Whale Quilted Comforter 112046

Grey Penguin Quilted Comforter 112045

**Knit Toy - Fox** 223074

**Knit Toy - Owl** 223076

Knit Toy - Penguin 223077

Knit Toy - Whale 223075

Chevron Chenille Blanket
Purple
203182

Chevron Chenille Blanket
Pastel Pink
203181

Chevron Chenille Blanket Black 203184

Chevron Chenille Blanket Teal 203183