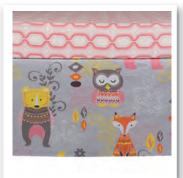

#### [Enchanted Garden]

Inspired by a fairytale blend of woodland creatures, this whimsical design beckons foxes, owls, and bears in an enchanted garden, evoking a storybook mood with its charming palette of yellows, oranges, and grays.