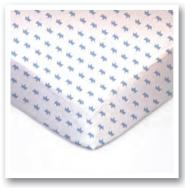

### Little Explorer

The sweet blue crowns of a baby prince are sprinkled throughout the bedding pieces for this design from the Sketchbook Collection. Royal but humble, the blue crowns lay across a pure white backdrop.

Change Pad Cover - Little Crowns 602018

Change Pad Cover - Stars and Quotes 602019

Fitted Sheet - Little Crowns 101156

Fitted Sheet - Stars and Quotes 101157

**Adventure Knitted Blanket** 203192

**Diamond Matelasse** Coverlet - Crown 111049