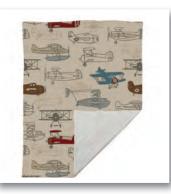

# [ Aeroplanes ] Embracing vintage

nostalgia, this classic design commands a fleet of aeroplanes in a skyscape long ago, propelling forth a wistful affection with its old-fashioned palette of maroon, grays, and blues.

Aeroplanes 4PC Bedding Set 161055

Aeroplanes Baby Comforter 111043

Aeroplanes Bed Skirt 121037

Aeroplanes Bumper 151068

Aeroplanes Crib Rail Cover 152007

Aeroplanes Fitted Sheet 101134

Hangar Fitted Sheet 101140

Aeroplanes Stroller Blanket 203171