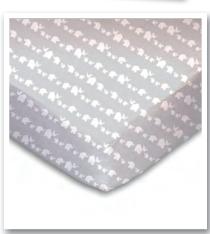

#### Elephant Parade

An entire family of elephants marches across the bedding pieces for this design from the Sketchbook Collection. Majestic and proud, the elephant family silhouettes stand milky white against a pastel gray setting.

Change Pad Cover - Elephant Parade 602016

Change Pad Cover - Grey Crinkle 602013

Fitted Sheet - Elephant Parade 101154

Fitted Sheet - Grey Crinkle 101151

Muslin Jacquard Blanket -Elephant Parade 830021

Elephant Parade Knitted Blanket 203191