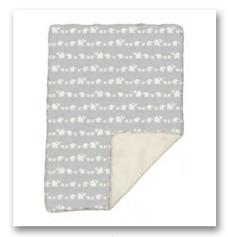

#### Elephant Parade

An entire family of elephants marches across the bedding pieces for this design from the Sketchbook Collection. Majestic and proud, the elephant family silhouettes stand milky white against a pastel gray setting.

Change Pad Cover - Elephant Parade 602016

Change Pad Cover - Grey Crinkle 602013

Fitted Sheet - Elephant Parade 101154

Fitted Sheet - Grey Crinkle 101151

Muslin Jacquard Blanket -Elephant Parade 830021

Elephant Parade Knitted Blanket 203191