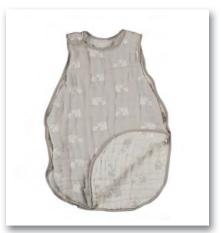

#### Elephant Parade

An entire family of elephants marches across the bedding pieces for this design from the Sketchbook Collection. Majestic and proud, the elephant family silhouettes stand milky white against a pastel gray setting.

Jersey Blanket w/ Sherpa - Grey Crinkle 111044

Diamond Matelasse Blanket -Elephant Explorer 203197

Wearable Blanket - Elephant Parade 8300021

Jersey Blanket w/ Sherpa - Elephant Parade 111047

Diamond Matelasse Coverlet -Elephant Explorer 203197