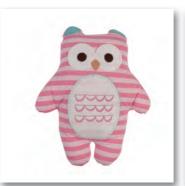

Navy Leaves Bed Skirt 121040

Grey Triangle Bed Skirt 121039

Purple Fox Quilted Comforter 112048

Pink Owl Quilted Comforter 112047

Blue Whale Quilted Comforter 112046

Grey Penguin Quilted Comforter 112045

**Knit Toy - Fox** 223074

**Knit Toy - Owl** 223076

Knit Toy - Penguin 223077

Knit Toy - Whale 223075

Chevron Chenille Blanket
Purple
203182

Chevron Chenille Blanket
Pastel Pink
203181

Chevron Chenille Blanket Black 203184

Chevron Chenille Blanket Teal 203183