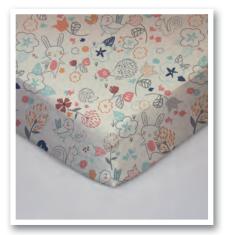

#### [Stella]

Spring is in full bloom for the smallest critters of the forest floor, as they frolic and play in a springtime wonderland of flowers and leaves swirling in the air. This delightful design can't help but stir joyful feelings with its color palette of soft greens and pinks, mixed with dark and light blues.

Stella 4pc Bedding Set 161056

Stella Fitted Sheet 101158

Little Birds Fitted Sheet 101159

Stella Bed Skirt 121044

Stella Quilt 112052

Stella Quilted Comforter 112051

Stella Bumper 151071

Stella Stroller Blanket 203200

Stella Crib Rail Cover 152013

Stella Musical Mobile 505021

Stella Pillow 223081