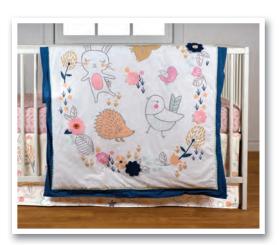

#### [Stella]

Spring is in full bloom for the smallest critters of the forest floor, as they frolic and play in a springtime wonderland of flowers and leaves swirling in the air. This delightful design can't help but stir joyful feelings with its color palette of soft greens and pinks, mixed with dark and light blues.

Stella 4pc Bedding Set 161056

Stella Fitted Sheet 101158

Little Birds Fitted Sheet 101159

Stella Bed Skirt 121044

Stella Quilt 112052

Stella Quilted Comforter 112051

Stella Bumper 151071

Stella Stroller Blanket 203200

Stella Crib Rail Cover 152013

Stella Musical Mobile 505021

Stella Pillow 223081