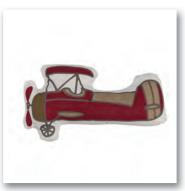

Pink Oasis Crib Fitted Sheet 101141

Enchanted Garden Stroller Blanket 203172

Aeroplane Pillow 223064

# [ Aeroplanes ] Embracing vintage

nostalgia, this classic design commands a fleet of aeroplanes in a skyscape long ago, propelling forth a wistful affection with its old-fashioned palette of maroon, grays, and blues.

Aeroplanes 4PC Bedding Set 161055

Aeroplanes Baby Comforter 111043

Aeroplanes Bed Skirt 121037

Aeroplanes Bumper 151068

Aeroplanes Crib Rail Cover 152007

Aeroplanes Fitted Sheet 101134

Hangar Fitted Sheet 101140