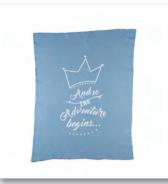

### Little Explorer

The sweet blue crowns of a baby prince are sprinkled throughout the bedding pieces for this design from the Sketchbook Collection. Royal but humble, the blue crowns lay across a pure white backdrop.

Change Pad Cover - Little Crowns 602018

Change Pad Cover - Stars and Quotes 602019

Fitted Sheet - Little Crowns 101156

Fitted Sheet - Stars and Quotes 101157

**Adventure Knitted Blanket** 203192

**Diamond Matelasse** Coverlet - Crown 111049