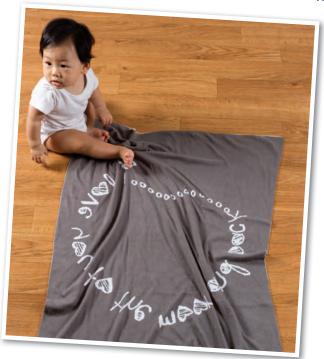

Change Pad Cover - Sketched Hearts 602012

Fitted Sheet - Sketched Hearts 101150

Muslin Jacquard Blanket -**Sketched Hearts** 203185

"To the Moon & Back" Knitted **Blanket** 203188

Jersey Blanket w/ Sherpa -**Sketched Hearts** 203196