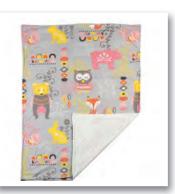

#### [Enchanted Garden]

Inspired by a fairytale blend of woodland creatures, this whimsical design beckons foxes, owls, and bears in an enchanted garden, evoking a storybook mood with its charming palette of yellows, oranges, and grays.

Owl Pillow 223063

Enchanted Garden 4PC Bedding Set 161054

Enchanted Garden Baby Comforter 111044

Enchanted Garden Bed Skirt 121038

Enchanted Garden Crib Bumper 151069

Enchanted Garden Crib Railing 152008

Enchanted Garden Crib Fitted Sheet 101135