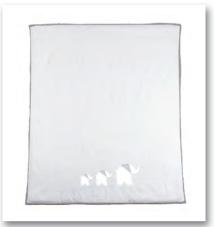

#### Elephant Parade

An entire family of elephants marches across the bedding pieces for this design from the Sketchbook Collection. Majestic and proud, the elephant family silhouettes stand milky white against a pastel gray setting.

Change Pad Cover - Elephant Parade 602016

Change Pad Cover - Grey Crinkle 602013

Fitted Sheet - Elephant Parade 101154

Fitted Sheet - Grey Crinkle 101151

Muslin Jacquard Blanket -Elephant Parade 830021

Elephant Parade Knitted Blanket 203191