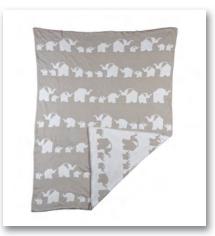

#### [ Mod Collection ]

The Lolli Living Mod Collection is a modern take on traditional patterns. Prints of stripes, chevron, triangles, and dots have always been classics, but you've never seen them quite like this before. Paired with the baby foxes, penguins, whales, and owls of the land, sea, and sky, this collection will soon prove that its timeless style is simply unforgettable.

Mod Knit Jacquard Blanket
Purple Fox
203179

Mod Knit Jacquard Blanket Pink Owl 203177

Mod Knit Jacquard Blanket
Penguin
203180

Mod Knit Jacquard Blanket Blue Whale 203178

Jersey Playmat Fox 224024

Jersey Playmat Owl 224023