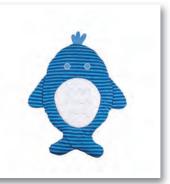

#### [ Mod Collection ]

The Lolli Living Mod Collection is a modern take on traditional patterns. Prints of stripes, chevron, triangles, and dots have always been classics, but you've never seen them quite like this before. Paired with the baby foxes, penguins, whales, and owls of the land, sea, and sky, this collection will soon prove that its timeless style is simply unforgettable.

Jersey Playmat Penguin 224025

Jersey Playmat Whale 224026