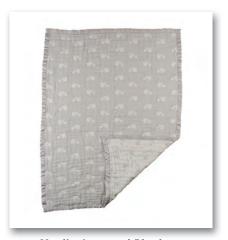

#### Elephant Parade

An entire family of elephants marches across the bedding pieces for this design from the Sketchbook Collection. Majestic and proud, the elephant family silhouettes stand milky white against a pastel gray setting.

Change Pad Cover - Elephant Parade 602016

Change Pad Cover - Grey Crinkle 602013

Fitted Sheet - Elephant Parade 101154

Fitted Sheet - Grey Crinkle 101151

Muslin Jacquard Blanket -Elephant Parade 830021

Elephant Parade Knitted Blanket 203191