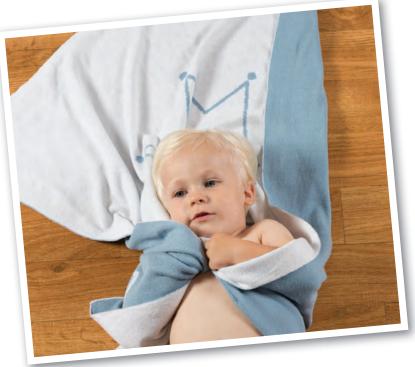

### Little Explorer

The sweet blue crowns of a baby prince are sprinkled throughout the bedding pieces for this design from the Sketchbook Collection. Royal but humble, the blue crowns lay across a pure white backdrop.

Change Pad Cover - Little Crowns 602018

Change Pad Cover - Stars and Quotes 602019

Fitted Sheet - Little Crowns 101156

Fitted Sheet - Stars and Quotes 101157

**Adventure Knitted Blanket** 203192

**Diamond Matelasse** Coverlet - Crown 111049