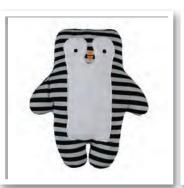

Navy Leaves Bed Skirt 121040

Grey Triangle Bed Skirt 121039

Purple Fox Quilted Comforter 112048

Pink Owl Quilted Comforter 112047

Blue Whale Quilted Comforter 112046

Grey Penguin Quilted Comforter 112045

**Knit Toy - Fox** 223074

**Knit Toy - Owl** 223076

Knit Toy - Penguin 223077

Knit Toy - Whale 223075

Chevron Chenille Blanket
Purple
203182

Chevron Chenille Blanket
Pastel Pink
203181

Chevron Chenille Blanket Black 203184

Chevron Chenille Blanket Teal 203183