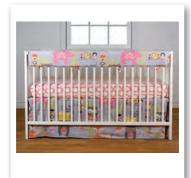

#### [Enchanted Garden]

Inspired by a fairytale blend of woodland creatures, this whimsical design beckons foxes, owls, and bears in an enchanted garden, evoking a storybook mood with its charming palette of yellows, oranges, and grays.

Owl Pillow 223063

Enchanted Garden 4PC Bedding Set 161054

Enchanted Garden Baby Comforter 111044

Enchanted Garden Bed Skirt 121038

Enchanted Garden Crib Bumper 151069

Enchanted Garden Crib Railing 152008

Enchanted Garden Crib Fitted Sheet 101135